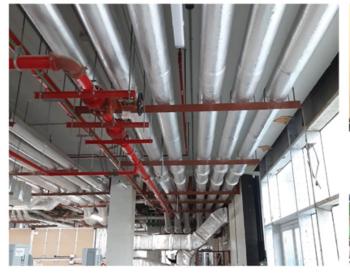

#### **MECHANICAL SERVICES**

- Air conditioning systems (Chillers, Package units, Split units VRF, Cooling towers).
- >>> Firefighting systems.
- >> Water & Air treatment.

- >>> Plumping works.
- >>> Compressed air systems.
- Piping networks.
- Dust collection & fume extraction.