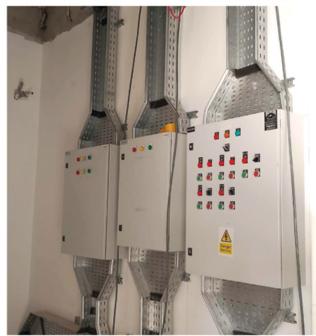

## **ELECTRICAL SERVICES**

- Low voltage
- >>> Cables laying and termination
- Lighting systems

- >>> Fire alarm system
- >>> BMS & CPM
- >>> Low current systems