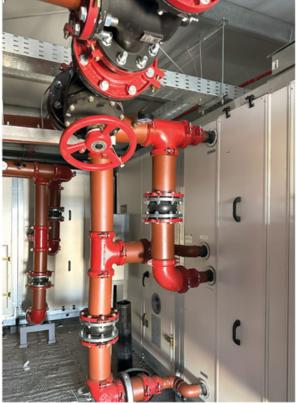

#### **MECHANICAL SERVICES**

- Air conditioning systems (Chillers, Package units, Split units VRF, Cooling towers).
- >>> Firefighting systems.
- >> Water & Air treatment.

- >>> Plumping works.
- >>> Compressed air systems.
- Piping networks.
- Dust collection & fume extraction.