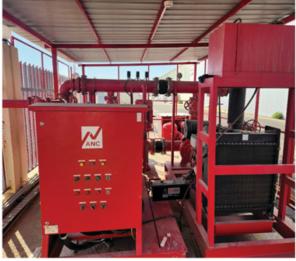

#### **MECHANICAL SERVICES**

- Air conditioning systems (Chillers, Package units, Split units VRF, Cooling towers).
- >>> Firefighting systems.
- >> Water & Air treatment.

- >>> Plumping works.
- >>> Compressed air systems.
- Piping networks.
- Dust collection & fume extraction.