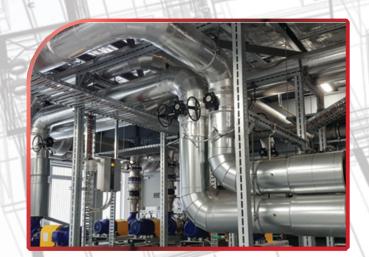

## **OUR SERVICES**

**DESIGN** 

**SUPPLY & INSTALLATION** 

**MAINTENANCE** 

HVAC systems , Steel structure & Electrical works

HVAC systems
Electrical works , Fire
protection systems
, Steel structure &
Industrial applications

#### **MECHANICAL SERVICES**

- Air conditioning systems (Chillers, Package units, Split units VRF, Cooling towers).
- >>> Firefighting systems.
- >> Water & Air treatment.

- >>> Plumping works.
- >>> Compressed air systems.
- Piping networks.
- Dust collection & fume extraction.