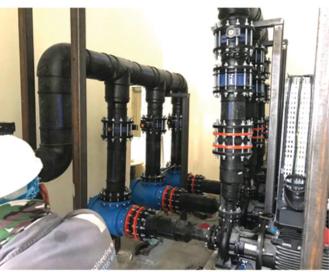

#### **MECHANICAL SERVICES**

- Air conditioning systems (Chillers, Package units, Split units VRF, Cooling towers).
- >>> Firefighting systems.
- >> Water & Air treatment.

- >>> Plumping works.
- >>> Compressed air systems.
- Piping networks.
- Dust collection & fume extraction.

Year : 2023

Status: Handed over

**Project: Chilled Water Network Replacement Works** 

Replacement, Testing & Commissioning of exist chilld water system consist of 8 chillers, 16 pumps, pipes, valves and electrical works in Shahd AL