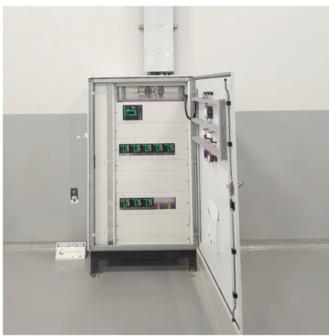

## **ELECTRICAL SERVICES**

- Low voltage
- >>> Cables laying and termination
- Lighting systems

- >>> Fire alarm system
- >>> BMS & CPM
- >>> Low current systems