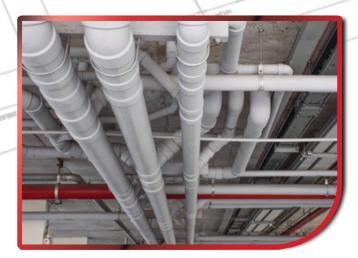

#### **MECHANICAL SERVICES**

- Air conditioning systems (Chillers, Package units, Split units VRF, Cooling towers).
- >>> Firefighting systems.
- >> Water & Air treatment.

- >>> Plumping works.
- >>> Compressed air systems.
- Piping networks.
- Dust collection & fume extraction.