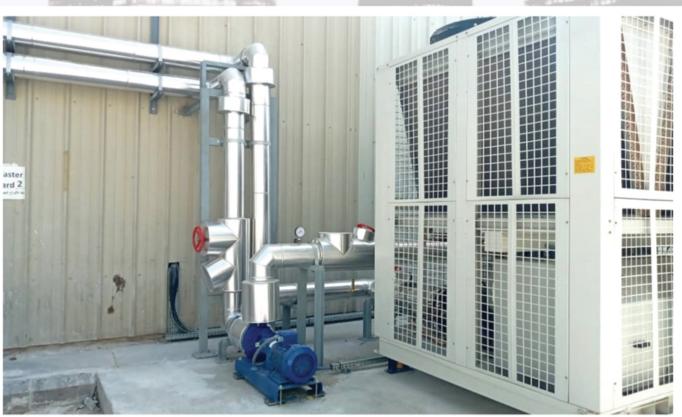

#### **MECHANICAL SERVICES**

- Air conditioning systems (Chillers, Package units, Split units VRF, Cooling towers).
- >>> Firefighting systems.
- >> Water & Air treatment.

- >>> Plumping works.
- >>> Compressed air systems.
- Piping networks.
- Dust collection & fume extraction.