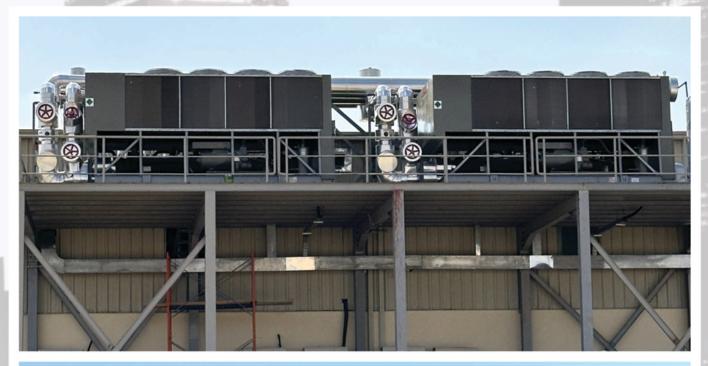

#### **MECHANICAL SERVICES**

- Air conditioning systems (Chillers, Package units, Split units VRF, Cooling towers).
- >>> Firefighting systems.
- >> Water & Air treatment.

- >>> Plumping works.
- >>> Compressed air systems.
- Piping networks.
- Dust collection & fume extraction.