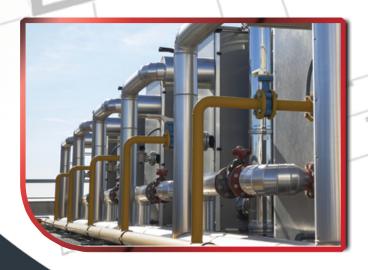

#### **MECHANICAL SERVICES**

- Air conditioning systems (Chillers, Package units, Split units VRF, Cooling towers).
- >>> Firefighting systems.
- >> Water & Air treatment.

- >>> Plumping works.
- >>> Compressed air systems.
- Piping networks.
- Dust collection & fume extraction.